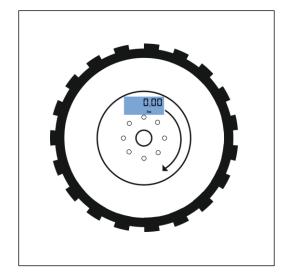

## **Applications:**

- Electronic acre meter for machines with support / gauge / stabilizer wheel
- Distance counter for transport vehicles
- Ideal for community and rental machines

## **Technical details:**

- Activation by rotation of the counter
- No external sensor necessary
- Counts the number of rotations and optionally also the operating hours
- Display of the distance (km) or area (ha)
- Setting the wheel circumference and working width
- Adjustment of the necessary intensity of movement for activating the counting process
- Large, permanently switched on LCD display
- Six-digit display with 11 mm high digits
- Robust, one-piece plastic housing, protection class IP69k (pressure washer resistant)
- Tamper-proof by sealing the housing screws zeroing, adjustment of settings and battery change only by visible injury of the seal possible
- Powered by 2 AAA batteries, battery life with standard batteries approx. 3 years
- Dimensions: 93 x 52 x 33 mm (WxDxH)
- Scope of delivery: Counter, 2 batteries, 5 lead seals, mounting material, manual
- Made in Austria, 5 years warranty