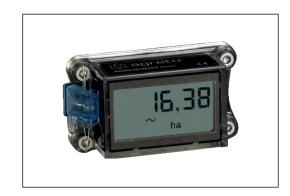

## **AGRETO Acre Meter AgriCounter Drive**

## **Technical details:**

- Activation by rotation of the counter
- No external sensor necessary
- Counts the number of rotations and optionally also the operating hours
- Display of the distance (km) or area (ha)
- Setting the wheel circumference and working width
- Adjustment of the necessary intensity of movement for activating the counting process
- Large, permanently switched on LCD display
- Six-digit display with 11 mm high digits
- Robust, one-piece plastic housing, protection class IP69k (pressure washer resistant)
- Tamper-proof by sealing the housing screws zeroing, adjustment of settings and battery change only by visible injury of the seal possible
- Powered by 2 AAA batteries, battery life with standard batteries approx. 3 years
- Dimensions: 93 x 52 x 33 mm (WxDxH)
- Scope of delivery: Counter, 2 batteries, 5 lead seals, mounting material, manual
- Made in Austria, 5 years warranty