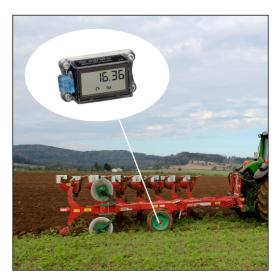

## **Applications:**

- Electronic acre meter for machines with support / gauge / stabilizer wheel
- Distance counter for transport vehicles
- Ideal for community and rental machines

## **Benefits:**

- Simple, reliable distance / area counter
- Exact recording with 3-axis sensor
- Determining distance /area and operating hours together with one device
- Fair billing base according to real use
- Optimization of service intervals for operating units
- No manipulation possible by the user