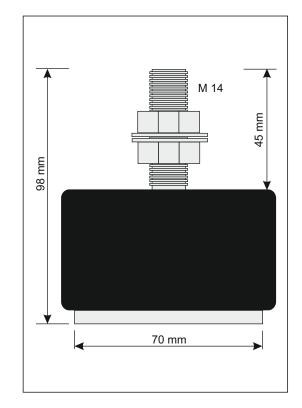

## **Technical details:**

- 4 weighing feet consisting of load cell, ground plate, mounting plate, rubber cover and mounting bolt
- Full encapsulated welded load cells
- 1000 kg / 2200 lbs rated load per foot
- Maximum load 150 %, Accuracy + / 1 %
- Full scale output 2 mV/V, excitation 5 to 12 VDC
- Operating temperature. –35 to 70 °C
- Dust- and waterproof according to IP68
- All visible steel parts made of stainless steel
- Junction box with potentiometers for corner correction
- 3 m cable from load cells to junction box
- 6 m cable from junction box to display device
- Waterproof plug for connection to a display device
- Variation with 2000 kg / 4400 lbs rated load per foot or different number of feet per set optional