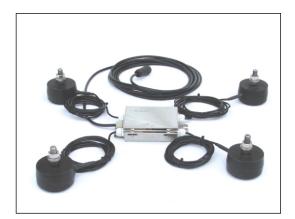

## **Technical details:**

- 4 weighing feet consisting of load cell, ground plate, mounting plate, rubber cover and mounting bolt
- Full encapsulated welded load cells
- 1000 kg / 2200 lbs rated load per foot
- Maximum load 150 %, Accuracy + / 1 %
- Full scale output 2 mV/V, excitation 5 to 12 VDC
- Operating temperature. –35 to 70 °C
- Dust- and waterproof according to IP68
- All visible steel parts made of stainless steel
- Junction box with potentiometers for corner correction
- 3 m cable from load cells to junction box
- 6 m cable from junction box to display device
- Waterproof plug for connection to a display device
- Variation with 2000 kg / 4400 lbs rated load per foot or different number of feet per set optional

## **Benefits:**

- Sturdy technology, flexible usage
- Easy to mount, only one hole per feet
- All parts dust- and waterproof, no problem with moisture in stables or outdoors
- All parts individually exchangeable
- Ready for immediate use with each AGRETO weighing indicator